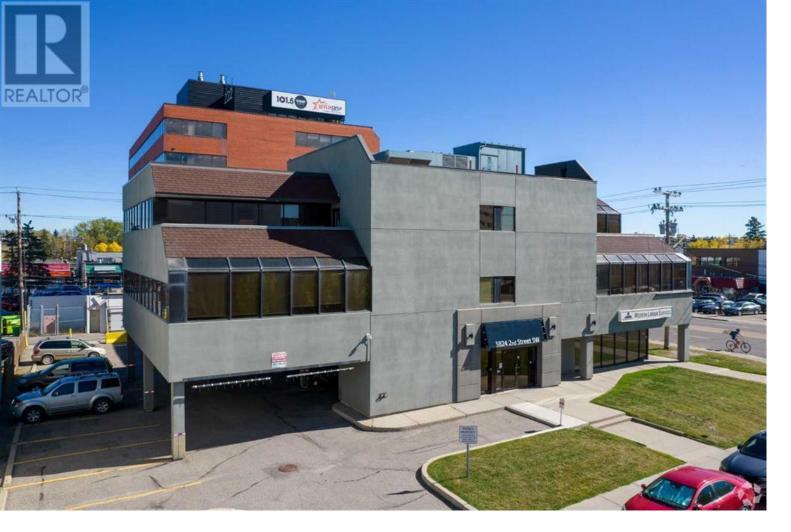

## 5824 2 Street Calgary Alberta

Professionally managed building with direct exposure to 58th Avenue SW. This is 2nd floor space directly across from the elevator. Potential for 1,317sf or 2,923sf (Units 200&210). Mix of private and open bullpen areas. Assigned parking at reasonable rates, and street parking on 2nd Street. Abundant of natural light. Bus stop directly in front of building on 58th Ave. 2 blocks from Chinook Centre Mall and LRT Station. Easy access to Macleod, Glenmore and Deerfoot Trail. 10 minutes to downtown. (id:6769)