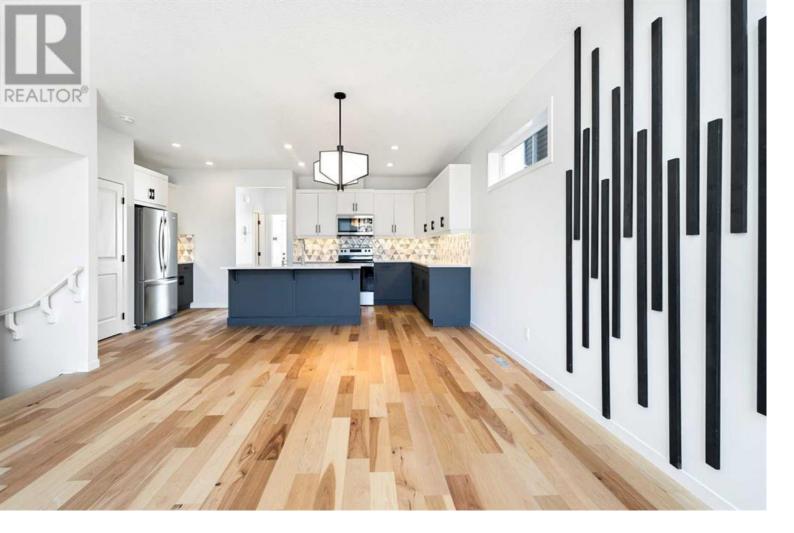

## 59 Edith Terrace Calgary Alberta

OPEN HOUSE 1-3PM SAT FEB 22. Show Home/Never Occupied! Please check out the show home video tour~ Located in the highly sought-after community of Glacier Ridge, this beautiful and functional Sandalwood show home could be perfect for your family. This home features 9' Foundation and 9' Main floor ceilings, upgraded with Air Conditioner and Built-in permanent Christmas lights! The exceptional open-concept main floor offers open to above living room, spacious dining area, gourmet kitchen, flex room/home office and 2 pc powder room. The huge floor to ceiling windows provides plenty of natural sunlight. The main floor is covered with trendy hardwood throughout. The modern kitchen completes with two-tone cabinets, quartz countertops, large island with eating ledge for family gatherings, stainless steel appliances and a pantry. The upper floor offers a master bedroom with walk-in closet & 5 pc ensuite, additional two bedrooms, a shared main bathroom and laundry room. It has a west facing backyard and a rear deck with stairs & aluminum railing. This home has all the luxuries of a show home. The location offers the ultimate in convenience and accessibility. Easy access to major roads and close to shopping such as Costco, Co-Op, T&T Supermarket, and Walmart. The new home warranty offers new owner peace of mind! (id:6769)