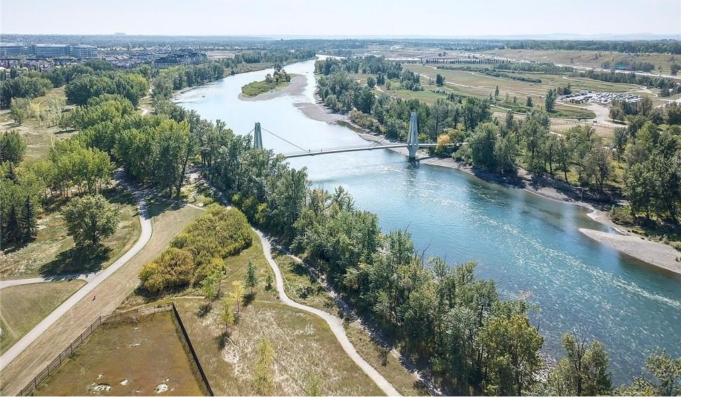

## 6 Riverview Landing Calgary Alberta \$450,000

Build your dream home on this 8,073 sqft lot located in a quiet cul-du-sac in Calgary's vibrant community of Riverbend. Lot spans 70' x 117'. This partially gated enclave of 12 exclusive, over-sized luxury lots are surrounded by lush native vegetation and is a stones throw to the Bow River. Riverview Landing is the perfect balance of nature, privacy and luxury. Carburn Park is steps away and hosts 2 of the City's largest ponds that offer fishing, canoeing and skating. The thoughtfully designed Bow River Pathway allows for cycling or walking, and leads to pedestrian bridge. Walking distance to Sue Higgins Off-Leash area, Riverbend Dog Park and Riverbend Park. Under 20 minutes to Downtown, Riverbend Elementary nearby plus all necessary amenities. ALL 12 LOTS FOR PURCHASE. Vendor Take back financing available for eligible buyers on single or multiple lots, 0-1% for the first two years. Preview Site Today, Unit 1. Zoning permits single family dwellings only. (id:6769)