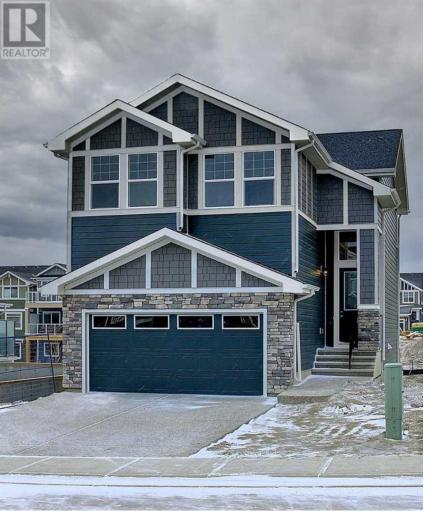

## 60 Sunrise Heath Cochrane Alberta

\$679,900

Exceptional Value! \_\_ Brand New Built Home... by Douglas Homes Master Builder. Featuring the Grand Valley Model with a South Facing Backyard. This Grand and Very Bright 3 Bedroom home is an excellent value opportunity for your family in this market. With Lots of Upgrades just waiting for you. Open Layout with 9' ceilings on the Main Floor and 8-foot doors to complement, Large Windows, Beautiful Engineered Hardwood on the Main Floor, Bright and Spacious Dining Area, a Beautiful Builder's Grade Appliance Package, Gorgeous Quartz Counter Tops through out, Stylishly Warm and Cozy Electric Fireplace. Deluxe Primary Ensuite comes with a Large Walk-in Closet, Double Sinks, Large soaker tub and a Large shower with glass door. This floor plan is one of our Most Popular model in Sunset Ridge. If you are looking to find that Perfect Fit home for your growing family, this Beautiful and Elegant home is the one! Go see it today...Our Gorgeous Homes Tend To Sell Fast...Hurry. If you have a young family...Rancheview K-8 School is just a few blocks away and the St. Timothy High School is at the south end of Sunset Ridge, just a few minutes drive away. The future community centre and a third school, once done, will only be a short walking distance. Escaping into the mountains is about 40-45 minutes away on the scenic road. Driving back to the City of Calgary is only about 30 minutes and to your nearest Costco as well and around 45 minutes to the airport. \*\*\* Picture from our Grand Valley Model Showhome. This listing has a slightly different interior finishing package than as shown in the pictures presented here. (Attention fellow agents: Please read the private remarks.) (id:6769)