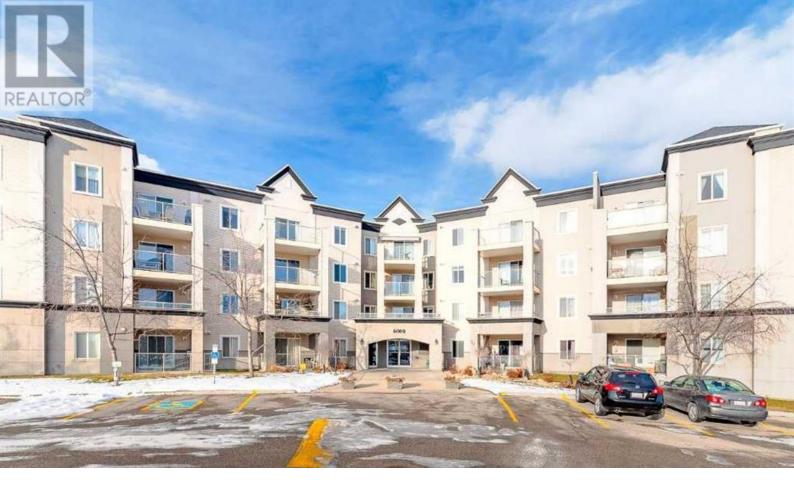

## 6000 Somervale Court Calgary Alberta

\$309,900

Welcome to this exceptional TOP-FLOOR unit, boasting 1,058 sqft of space and a south-facing balcony! 2 parking stalls. Upgraded and move-in ready. Quick possession is available. This 2-bed, 2-bath gem showcases beautiful laminate flooring, granite counters in the kitchen and all bathrooms, and neutral colour throughout. Meticulously maintained for your comfort. Relax in the bright living room with a gas fireplace, next to the dining space that connects to the dinning and open kitchen featuring SS appliances and a central island, great for entertaining. The generously-sized primary bedroom fits a king-sized bed, with a walk-in closet and a full ensuite. Step out onto the spacious balcony offering wonderful reviews. A big in-unit storage with shelves, a full-size washer/dryer, and 2 outdoor parking stalls. With its proximity to Somerset C-Train Station, YMCA, Walmart, schools, restaurants, and Tim Hortons, this location offers convenience at your fingertips! Plus, with easy access to the Stony Trail, navigating the city is a breeze from this prime spot! Don't miss out on this amazing unit and book your showing today! (id:6769)