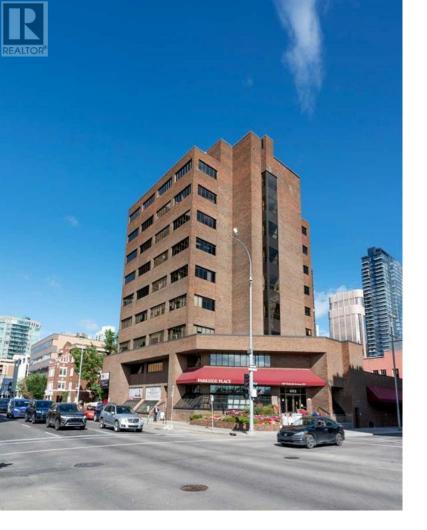

## 602 12 Avenue Calgary Alberta \$725,000

Parkside Place is located in the heart of the Beltline with easy access to the Downtown Core, Plus 15 system, transit and close to a multitude of amenities such as fitness facilities, restaurants, coffee shops and breweries. This southwest corner unit features three large offices, a large boardroom, reception area, small printer room and storage room. The building has seen upgraded elevators (3) and windows in the last few years. The three titled parking stalls are very convenient for commuters and located in a secure parking area. (id:6769)