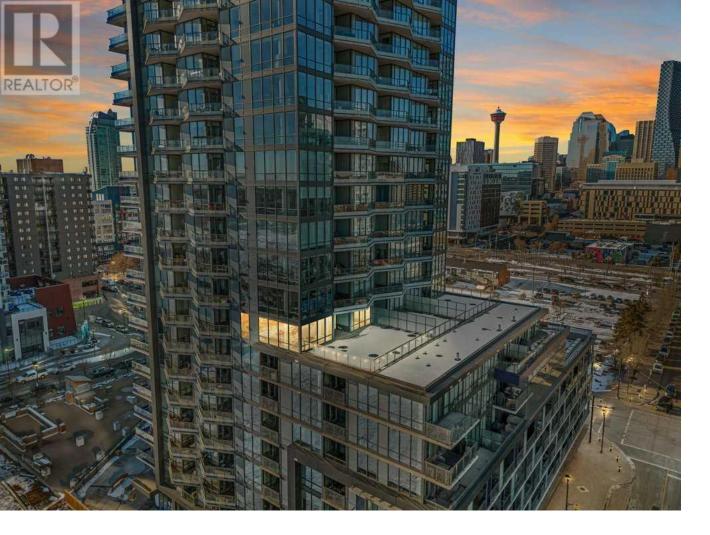

## 615 6 Avenue Calgary Alberta

\$525.000

Exclusive VERVE corner unit with floor-to-ceiling windows and an unobstructed 180? view of Bow River and East Village Parks! A Rare Offering....plus a private patio attached with neary 900 sq. ft. for entertaining or relaxing! This "open plan" concept features built-in seamless appliances, exposed pillars, 9 foot ceilings, storage locker and titled parking. Gourmet kitchen, den, living room and dining room allow you to spend most of your time enjoying the beauty of your amazing East Village views! The master suite has an ensuite with glass stand-up shower and second bathroom with soaker tub. Verve has a party room, gym, and hot tub on the 6th floor, guest suite, observation lounge and deck on the 25th floor, full time concierge and is surrounded by the best restaurants, plus all amenities and river pathways. This is definintely a rare opportunity! Be sure to view the 3D tour! (id:6769)