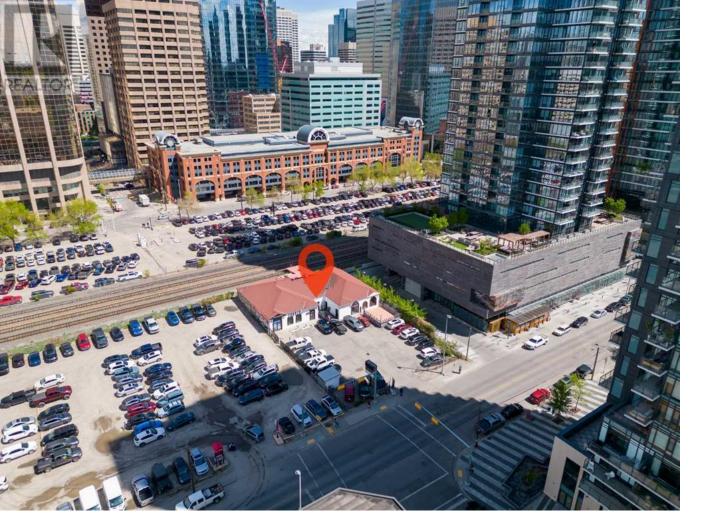

## 640 10 Avenue Calgary Alberta

Exclusive opportunity in Calgary's Beltline District with tremendous development potential. CC-X zoning allows for a blend of commercial, residential, and mixed-use projects, Maximize development footprint and profitability with the density of Base 5.0 FAR + 3.0 Bonus FAR. Prime downtown location with excellent visibility and increasingly rare freehold site size with a total 99 ft frontage and 160 ft depth. Proximity to major amenities, business centers, and attractions. Calgary is a thriving economic hub with a strong real estate market, diversified economy and record breaking, new in-migration. Resurgence in urban development with infrastructure projects and revitalization initiatives are ideal for businesses in this location. Take advantage of Calgary's growing population, young, entrepreneurial vibe, and rapidly evolving cityscape. Strong income from tenants and parking make this an ideal investment in a vibrant city. Call for more details. (id:6769)