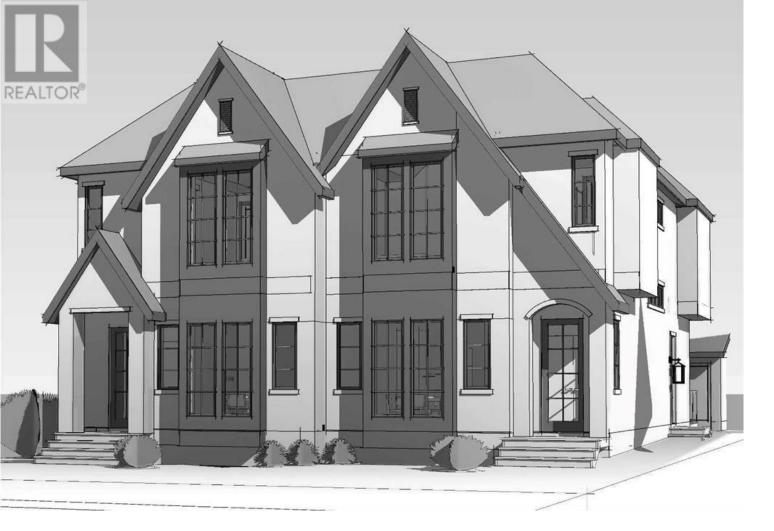

## 6427 33 Avenue Calgary Alberta

Attention Builders & Investors!Here's an incredible opportunity to develop a full duplex with legal basement suites and rear double garages on a development-ready lot in Bowness! This expansive, flat lot--measuring 50ft x 122ft and offering easy back-lane access--has had all preliminary work completed. With the original house already removed, you save on demolition costs, and ready-to-go floor plans will be provided to the buyer. The seller has taken care of all permits (BP, DP, and survey), so you can jump right into building.Located within walking distance to Bow Cycle and close to all major amenities, this lot is perfectly positioned for your next profitable project! (id:6769)