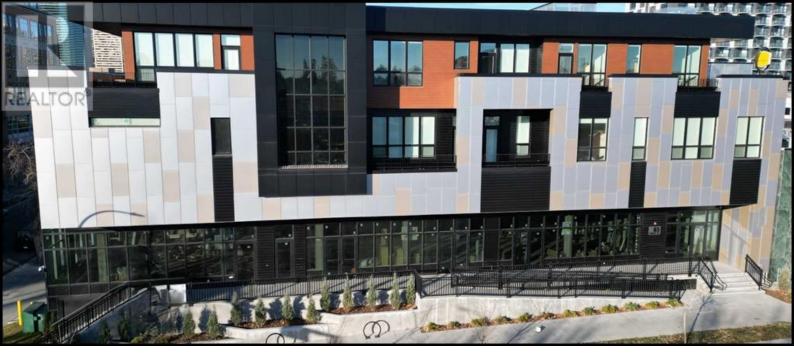

## 65 Edmonton Trail Calgary Alberta

\$35

New state of the art construction, high efficiency building with below market operating costs. Excellent opportunity on high exposure Edmonton Trail NE within Vibrant Bridgeland. Prime restaurant / retail / financial /medical space available, total of 5,276 sq. ft. available. Space can be demised into 2 units 3,515 & 1,761 sq. ft. Mixed use building with main floor retail with 2nd floor residential units Excellent signage exposure to Edmonton Trail - High density central location close proximity to area amenities and transportation corridors - Underground and surface parking availablePrime space, new build very efficient state of the art concrete construction, high ceilings, good parking and excellent location providing high high pedestrian and traffic counts. Flexible space can accommodate many uses including restaurant, retail, medical, financial medical and other permitted and discretionary uses. Located within very vibrant inner city community with dense population and expanding multi tenant and retail development (id:6769)