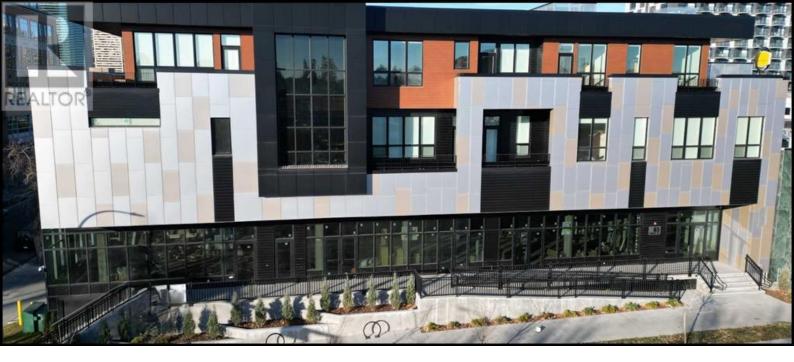

## 65 Edmonton Trail Calgary Alberta

\$35

New state of the art construction, high efficiency building with below market operating costs. Excellent opportunity on high exposure Edmonton Trail NE within Vibrant Bridgeland. Prime restaurant / retail / financial /medical space available, total of 5,275 sq. ft. available. Space can be demised into 2 units 3,515 & 1,760 sq. ft. Mixed use building with main floor retail with 2nd floor residential units Excellent signage exposure to Edmonton Trail - High density central location close proximity to area amenities and transportation corridors - Underground and surface parking availablePrime space, new build very efficient state of the art concrete construction, high ceilings, good parking and excellent location providing high high pedestrian and traffic counts. Flexible space can accommodate many uses including restaurant, retail, medical, financial medical and other permitted and discretionary uses. Located within very vibrant inner city community with dense population and expanding multi tenant and retail development (id:6769)