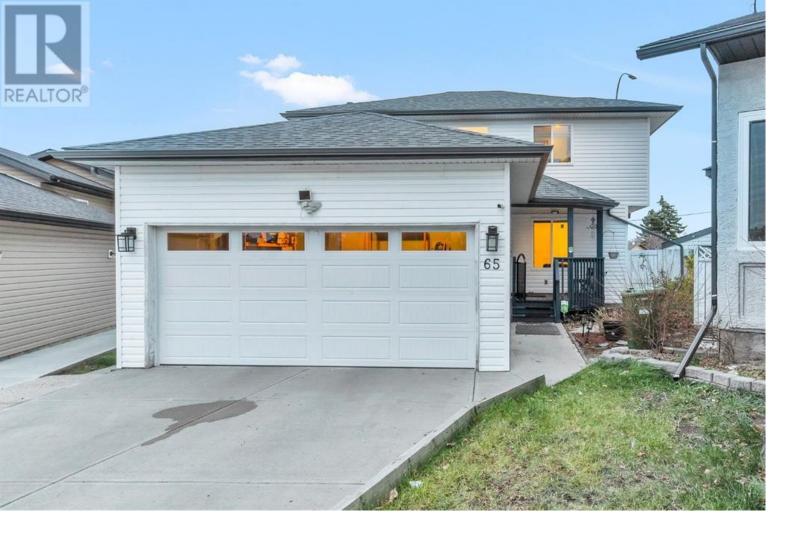

## 65 Martinview Crescent Calgary Alberta

\$605,000

Welcome to 65 Martinview Cres NE, a spacious two-story home with an attached double garage in the heart of Martindale, perfect for families or investors. The main floor offers a bright living room, a functional kitchen, a dining area, and a 2-piece bathroom. Upstairs, you'll find three generously sized bedrooms and a 4-piece bathroom. The basement features an illegal suite with a separate entrance, including one bedroom, a kitchen, a living area, and a 3-piece bathroom, ideal for rental income or extended family. Situated on a quiet crescent, this home boasts a large front yard, a private driveway, and a spacious backyard with a storage shed. Located close to schools, parks, shopping, and public transit, with quick access to major roads like Stoney Trail and McKnight Boulevard, this property is a fantastic opportunity for homeowners or investors. The basement is rented at \$1,500 per month, including utilities and the tenant is open to staying. (id:6769)