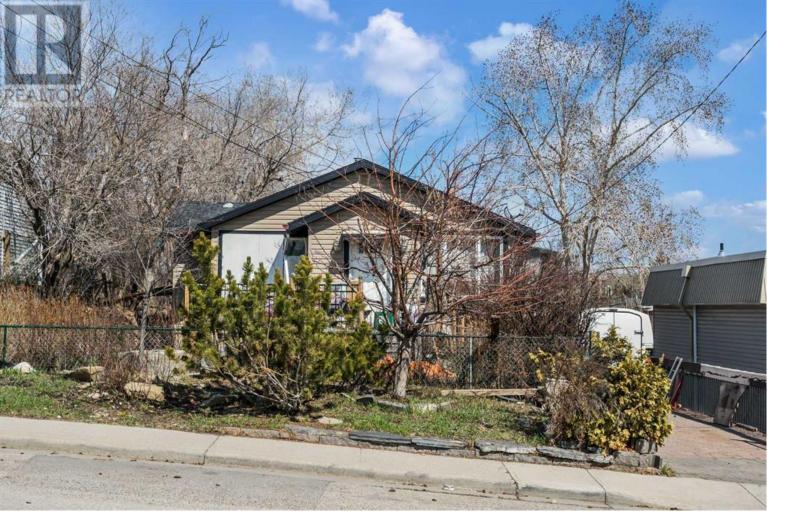

## 6516 35 Avenue Calgary Alberta

\$849,900

Exceptional 11494 Sq. Ft. Lot 50' x 229.88' in SIZE right here in Bowness for all your Building needs. There is an approximate 824 Sq. Ft. Bungalow located on it that we do NOT have access to and is currently rented up and down and a 4 Car Heated Detached Garage/Shop 16.5' X 52' 824 Sq. Ft. in Size. The property is for the LAND ONLY and NO ACCESS will be given to either the house nor the Garage/Shop. There is a Shed as well. Imagine what you could do with this size parcel??? Endless possibilities, and Great Location too. To change the Zoning from R-C2 to a M-C1, you would need to apply through City of Calgary the Land Use Amendment. Builders looking for your next opportunity, then you need to drive by this parcel and see for yourself. (id:6769)