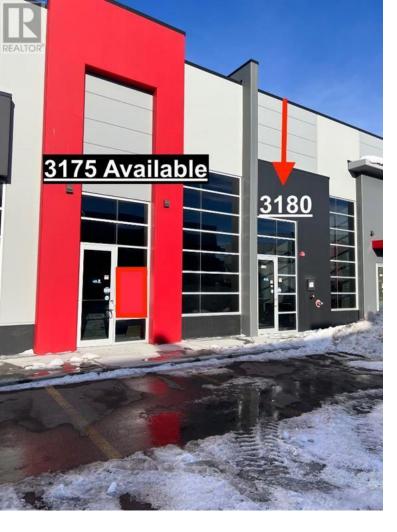

## 6520 36 Street Calgary Alberta

\$462,105

UNIT NEXT DOOR ALSO AVAILABLE Welcome To #3180 6520 36 Street NE (1467 SELLABLE SQUARE FEET)Unit next door is also available which is also 1467 SQFT. This unit has 1 OVERHEAD DOOR great for trucks these units are great for personal or investment purpose as there is a demand for units with overhead doors. Metro Mall is conveniently located off BUSY 36 ST NE leading to the Airport Tunnel. These modern units are available for possession immediately. This trendy building offers a range of mixed-use opportunities from Retail, Office, to Light Industrial, and is perfect for businesses looking for ample space to thrive.. All units are single title and can be sold individually. Located just a few minutes drive from the Calgary International Airport and within walking distance to the LRT, this unit is highly accessible and conveniently situated. The building comes with ample parking spaces for both customers and employees, providing ease of access and convenience to all. The unit's I-B zoning also makes it ideal for a wide range of uses, such as medical facilities, exercise and fitness studios, yoga studios, financial services, child care facilities, restaurants and bars, and even post-secondary institutions (subject to city approvals) (id:6769)