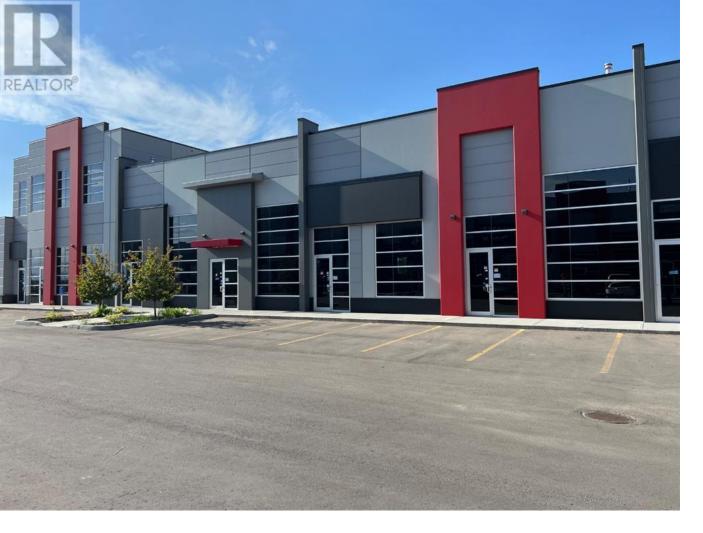

## 6520 36 Street Calgary Alberta

\$674,415

Welcome To #3155-6520 36 Street NE Metro Mall BOOSTING 2141 sellable SQFT can add additional 1-4 more units 2200-10,000 sqft can be added (as partition walls will be installed prior to possession. This unit is conveniently located off BUSY 36 ST NE leading to the Airport Tunnel. These modern units are available for possession immediately. This trendy building offers a range of mixed-use opportunities from Retail, Office, to Light Industrial, and is perfect for businesses looking for ample space to thrive.. All units are single title and can be sold individually. Located just a few minutes drive from the Calgary International Airport and within walking distance to the LRT, this unit is highly accessible and conveniently situated. The building comes with ample parking spaces for both customers and employees, providing ease of access and convenience to all. The unit's I-B zoning also makes it ideal for a wide range of uses, such as medical facilities, exercise and fitness studios, yoga studios, financial services, child care facilities, restaurants and bars, and even post-secondary institutions (subject to city approvals) (id:6769)