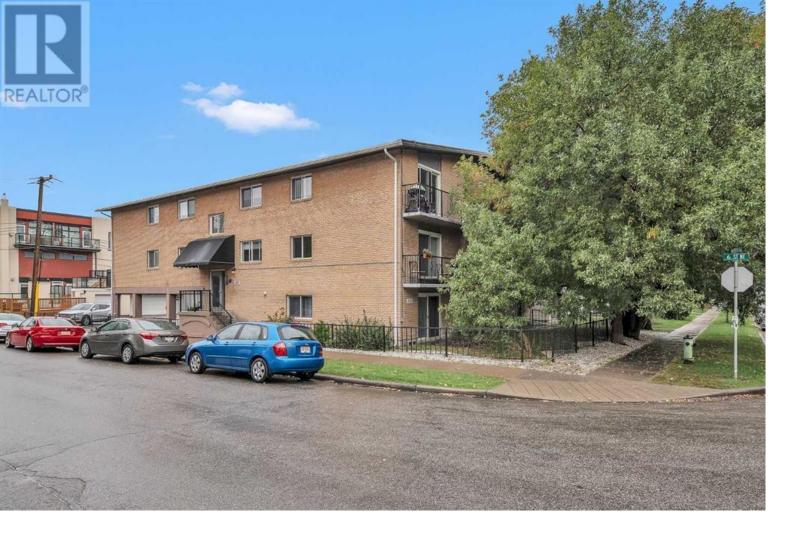

## 655 Meredith Road Calgary Alberta

\$269,900

Welcome to this stunning main-floor corner unit in a desirable low-rise concrete building located in the sought-after community of Bridgeland! Fully renovated, this apartment boasts laminate flooring and ceramic tile throughout. It features 1 spacious bedroom, 1 full bathroom, and convenient in-suite storage. The beautiful maple kitchen offers ample cupboard and counter space, black appliances, and a built-in wine rack, all overlooking the spacious living room-ideal for entertaining. Step through the sliding doors from the living room to your private, fenced yard, perfect for enjoying morning coffee, soaking up the sun, or hosting evening BBQs with friends. The patio is shaded by mature trees, offering serene community views. The generous master bedroom is filled with natural light and includes an impressive walk-in closet and a convenient walk-through laundry area. Additional highlights include a 4-piece bathroom, in-suite laundry, one designated parking stall suitable for a truck, and plenty of street parking for guests. This condo's unbeatable location is within walking distance of everything you need--organic markets, city transit, and downtown. Nearby, you'll find a playground, popular spots like UNA Restaurant, Phil & Sebastian Coffee, East Village, and the scenic river pathways. Just minutes from Deerfoot Trail, Memorial Drive, and Edmonton Trail, this property offers both convenience and charm. Don't miss your opportunity to make this exceptional condo your home—schedule a private showing today! (id:6769)