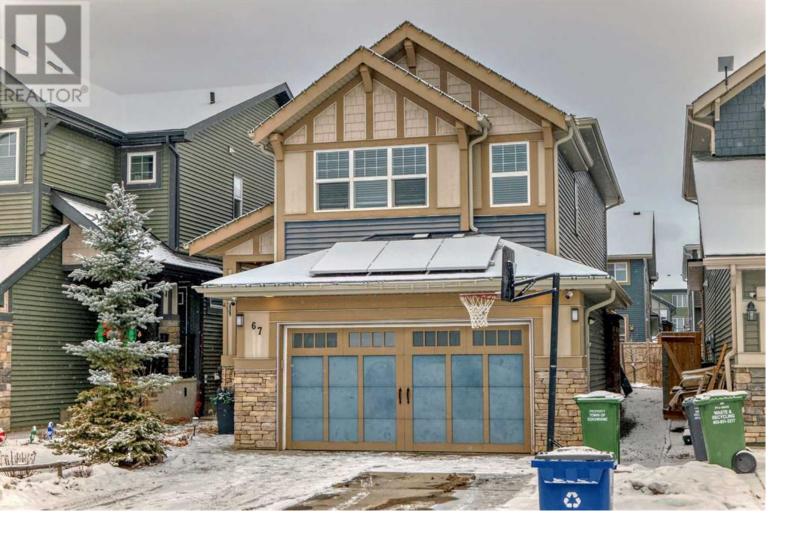

## 67 Sundown Terrace Cochrane Alberta

\*\* OPEN HOUSE: Saturday, Jan. 4th 11-2pm \*\* Welcome to 67 Sundown Terrace, Cochrane! This beautifully upgraded, energy-efficient family home is close to schools and surrounded by thoughtful landscaping, offering a perfect blend of modern living and natural charm. From cozy interiors to inviting outdoor spaces, this home is designed for your family's comfort, convenience, and enjoyment. Key features include solar panels, a surge protector, triple-pane windows, and a kitchen water filter, ensuring durability and energy efficiency. Inside, you'll find 3+1 bedrooms, including a vaulted-ceiling bonus room, 9-foot ceilings on the main floor and basement, and a finished basement with a private gym and entertainment space. Elegant interior upgrades include stone countertops, Delta faucets, an oversized soaking tub, and LED pot lights for a blend of luxury and practicality. Outside, relax on the 14x14 cedar deck, harvest from black and red currant bushes or your apple tree, grow your own produce in the greenhouse, and enjoy the heated, epoxy-floored garage with a security camera for peace of mind. Additional thoughtful features include a second-floor laundry room with a drain, extended shelving for custom pantry and entry closet storage, and extra outlets for added convenience. This smokefree, pet-free home is the perfect place to create lasting memories with your family. Schedule your private tour today--your dream home awaits! (id:6769)