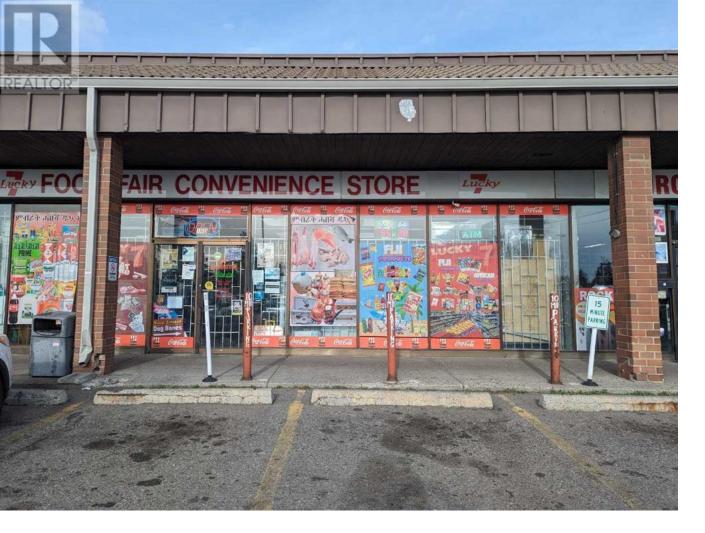

## 6800 Memorial Drive Calgary Alberta

\$220,000

Exceptional opportunity to own a well-established convenience store with a potential to establish a fine Butcher on the side. Strategically positioned in a prime location Memorial Drive and 68 Street, Marlborough Park, with high foot traffic, surrounded by dense residential neighborhoods and mixed commercial developments. The store offers an optimal retail space of 2171 square feet at a reasonable rental rate. Call your favorite Realtor today!! (id:6769)