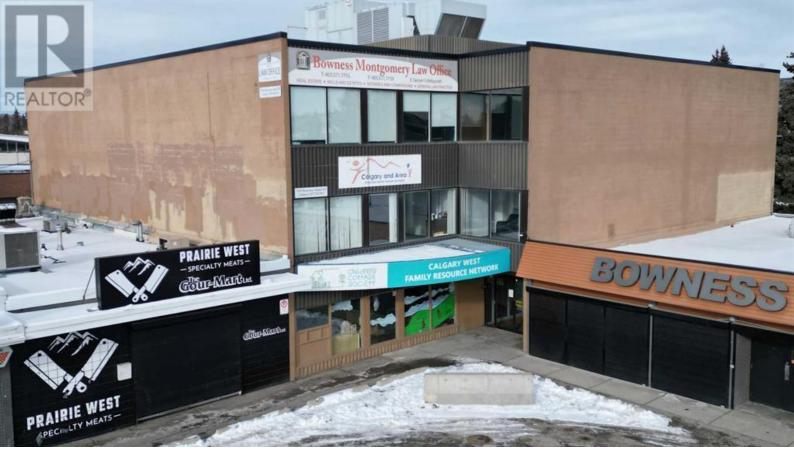

## 687930 Bowness Road Calgary Alberta

Prime Main and 2nd floor office space with elevator access and excellent parking, suitable for Retail, Child Care, office, medical, or other permitted and discretionary uses. Bowness 3 story retail/office building with elevator access, fully developed quality improvements and great location next to Elizabeth Park. - Main Floor 5,053, 2nd floor 7,481 sq. ft. fully developed, Main floor Available July 1, 2024, 2nd floor available June 1, 2024 2 long term Tenant's relocating, do not approach Tenant's, all inquiries through Agents -Possibility to convert to medical space - Excellent Bowness location close proximity to Hwy 1, Stoney Trail and Downtown - Below market rates (id:6769)