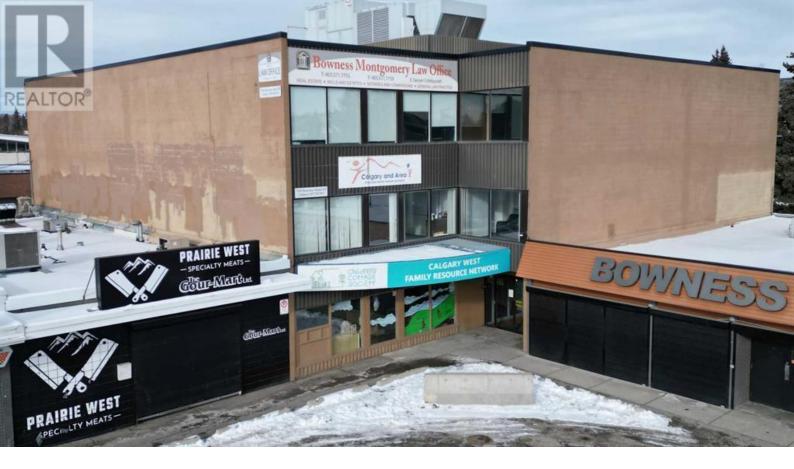

## 687930 Bowness Road Calgary Alberta

\$12

Prime 3rd floor office suites 446, 1,964 & 2,146 sq ft available with elevator access and excellent parking.

Available on a gross lease basis including utilities. Bowness 3 story retail /office building with elevator access, fully developed quality improvements and great location. Excellent Bowness location close proximity to Hwy 1, Sarcee Trail, Stoney Trail, Crowchild Trail and Downtown. Excellent parking and below market rates (id:6769)