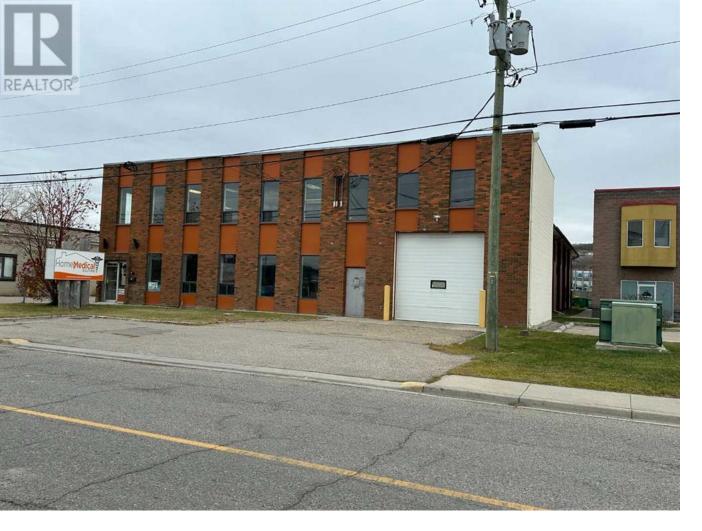

## 6915 32 Avenue Calgary Alberta

RARE NW Calgary industrial zoned property. Given Calgary's masterplan, very few industrial properties exist in NW Calgary. Now's your opportunity to position your business in the ideal location. This property provides quick access to 16th Avenue NW (Highway 1), Sarcee Trail and Stoney Trail. Decent parking at the front and rear of the property. Immediate neighbours include RONA and the Real Canadian Superstore. Building is demised to allow for multiple tenants, with the opportunity for drive-thru warehouse loading. Do not miss out on this rare opportunity. Please see brochure for detailed information. After hours tours available upon request. PLEASE DO NOT DISTURB TENANT. (id:6769)