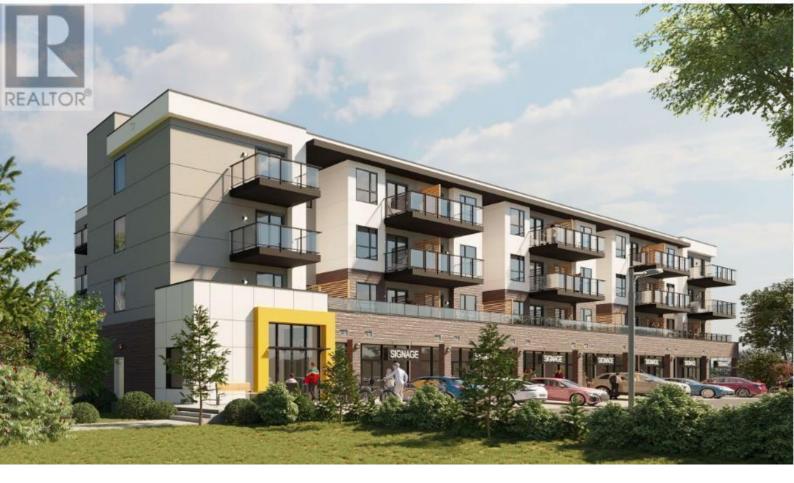

## 70 Saddlepeace Manor Calgary Alberta

\*\*LOCATION LOCATION\*\* 871.13 SQFT PRIME SPACE AVAILABLE for starting your business. This space offers numerous business opportunities, including a convenience store, martial arts academy, supplement shop, office space, eye care clinic, immigration office, and more. The building is a mixed-use property featuring 10 commercial spaces on the main level and 47 residential units above, providing direct benefits to business owners from the residential community. The location is excellent, with a SIKH TEMPLE AND PRIVATE SCHOOL within walking distance, and easy access to 88 Avenue and Metis Trail. The area is experiencing new development and is home to many successful businesses. (id:6769)