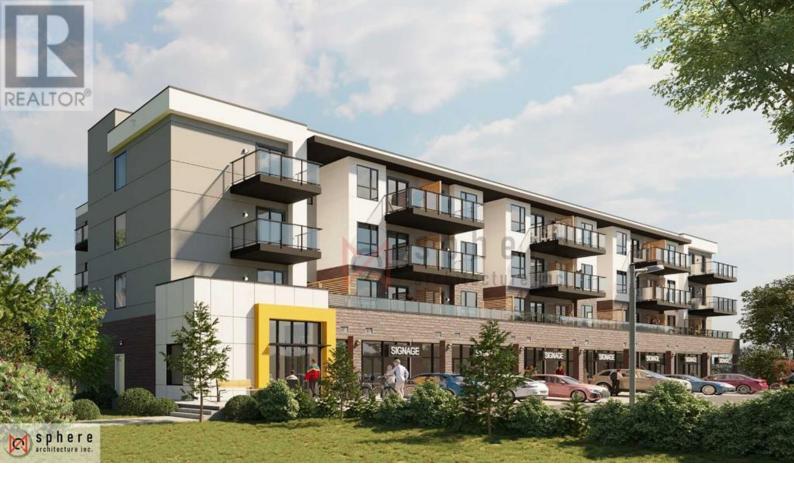

## 70 Saddlepeace Manor Calgary Alberta

\$38

Commercial bays are available for lease on the main floor of a modern mixed-use apartment building in the growing community of Saddlepeace. With FIVE BAYS REMAINING, businesses have the flexibility to lease multiple bays, offering customizable space ideal for retail, professional services, or dining establishments. These bays are positioned in a high-traffic area with excellent visibility and accessibility, surrounded by a thriving residential population! The building features large display windows for ample natural light, creating an inviting atmosphere for potential customers. Ample on-site and street parking is available for both clients and staff. Located near major roads, public transit, and key city landmarks like Calgary International Airport, this location is a prime spot for businesses looking to establish or grow in one of Calgary's fastest-developing areas. Don't miss out on this exceptional leasing opportunity in a vibrant, diverse community. Contact us today for further details or to schedule a viewing. (id:6769)