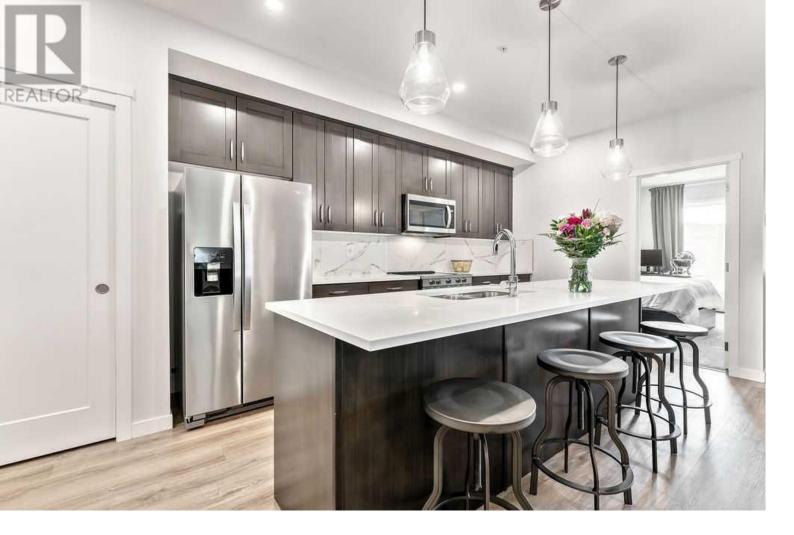

## 71 Shawnee Common Calgary Alberta

\$560.000

Welcome to the Penthouse at Fish Creek Exchange, where luxury meets practicality. This stunning 2 bed, 2 bath suite combines modern style with seamless functionality. The entertainer's kitchen boasts an oversized island with seating, top-tier stainless steel appliances, and elegant stone countertops. The open-concept design, complemented by impressive ceiling height, creates a warm and expansive ambiance. There's ample room for a large dining table, perfect for hosting family and friends without sacrificing space. Enjoy the convenience of in-suite laundry with a stacked washer and dryer and great utility room storage. The primary bedroom features a private ensuite and an oversized walk-through closet. This penthouse includes a titled underground parking stall, with the option to purchase a second titled stall right next to it. There's also an opportunity to buy a storage locker—just ask for details. This vibrant community offers a variety of on-site amenities, including an F-45 fitness centre, Montessori school, and hair salon. The building itself boasts impressive features like a dog wash station and bike storage room. You'll appreciate the convenience of MacLeod Trail and the C-Train for an easy commute downtown. Situated next to Fish Creek Park, residents can explore kilometers of trails perfect for hiking, biking, or simply immersing in nature's beauty across the park's rolling hills, grasslands, and forests. (id:6769)