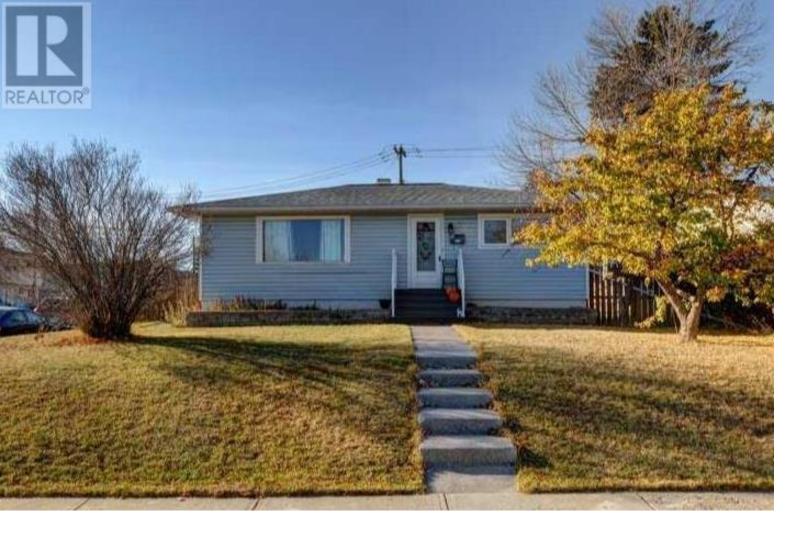

## 719 Poplar Road Calgary Alberta

\$699.000

Corner lot bungalow, located in the popular community of Spruce Cliff. Classic bungalow home has been utilized as a rental on the main floor and additional lower rental suite, with separate rear entrance. Two bedrooms up, one bedroom down, lower common laundry and a double detached garage. Large lot, 53.5 x 120 ft size, R2 zoning would make a great investment property or a redevelopment. The location is perfect for those who enjoy the outdoors with quick access to pathways and parks. Short walk to LRT station, amenities, schools and offers easy access downtown. Unique opportunity, call to view today! (id:6769)