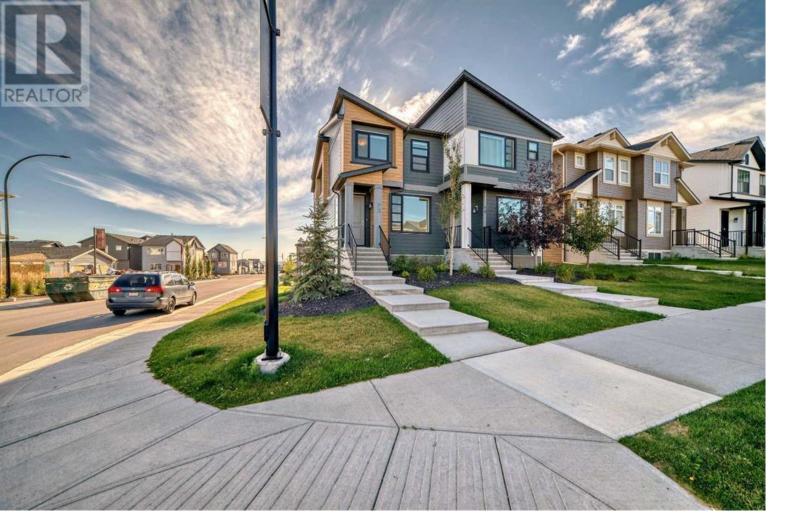

## 72 Edith Gate Calgary Alberta

\$724,900

Walk out fully finished, double detached garage, and air conditioned, welcome to this former show home in prestige Glacier Ridge. It has been fully loaded with upgrades, such as LVP flooring, 9 feet ceiling and 8 feet doors on the main floor, quartz counter tops in the kitchen and bathrooms, large deck, lots of windows, central air condition, stainless steel appliances, professional landscaped, professional Christmas lights, alarm systems, and double detached garage in the back. Upper with 3 good size bedroom, master bedroom with open view, large ensuite with double vanity sinks and large shower, functional upper laundry, and lots windows over the stairs. Main floor with large and open floor plan, bright and sunny living room, spacious kitchen and dining area, family room large window, and large deck. Walk out basement has been fully finished, with large extra bedroom/office, large recreation room and full bathroom, plus concrete patio under the deck. It closes to playground, shopping, restaurants, and easy access to major roads. Very good for starter home or investment property. \*\* 72 Edith Gate NW \*\* (id:6769)