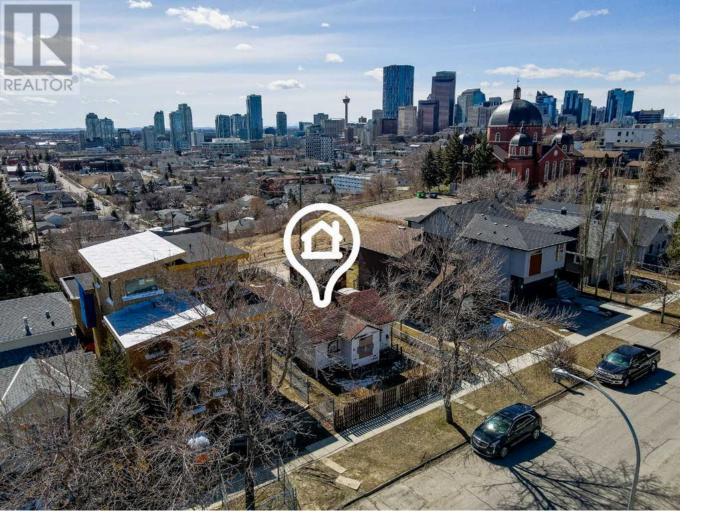

## 721 7 Avenue Calgary Alberta

Attention Investors and Builders. Build your Dream Home on this lot in Renfrew with south-facing rear exposure. Incredible views of Downtown, the Stampede grounds, Calgary Tower, the Bow, Rocky Mountains and beyond. Just north of Bridgeland, there are so many things to explore nearby. 8 minute walk to shops and restaurants on Edmonton Trail. It's a 40' x 110' lot, zoned "RC-2 Contextual One/Two Dwelling", allowing for many building options to maximize your investment. Close to schools, restaurants, parks, and has quick access to Downtown - walk to the office or drive there in minutes. Asbestos Report available - "The dwelling can be demolished without any concern related to the previously identified asbestos (ACMs)". Call your favourite Realtor today for a viewing or to gather more information. (id:6769)