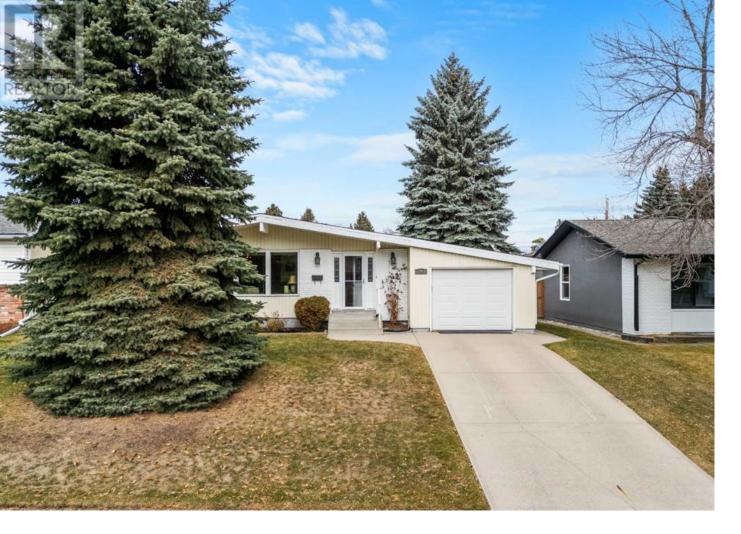

## 7443 Huntertown Crescent Calgary Alberta

\$649,900

A Must-See!\*\* OPEN HOUSE SUNDAY, NOV. 24th 1:00-3:30p.m. Welcome to this beautifully maintained bungalow spanning 1,270 sqft main floor with over 2,000sqft of total living space, nestled in Huntington Hills. This charming home offers a perfect blend of comfort, functionality, and style, with 3 spacious bedrooms and 2.5 bathrooms, ideal for families or those seekingthoughtfully designed living space, this home boasts vaulted ceilings that create an airy, open atmosphere throughout the main living areas. The well-appointed layout offers a seamless flow between rooms, making it perfect for both everyday living and entertaining. Kitchen with granite counter tops. The large living room features stunning original hardwood floors, adding warmth and elegance to the space. A spacious dining area adjacent to the kitchen provides plenty of room for gatherings, while the kitchen itself is functional with ample cabinetry and countertop space. The master suite is a true retreat, complete with a private ensuite bathroom for added convenience and privacy. Two additional wellsized bedrooms share the remaining bathroom, ensuring everyone in the home has their own space. The Lower level has 2 additional rooms which use to be called bedrooms, however due to new building code changes can't be called bedrooms because the windows aren't the proper egress. Outside, the nicely landscaped front and backyard create a serene, private environment perfect for entertaining. Whether you're hosting friends for a BBQ or simply enjoying the outdoors, the well-maintained yard offers plenty of room for relaxation and play. Additional features include a single attached garage, offering secure parking and extra storage space, along with an immaculate condition throughout, ensuring you can move in with ease and enjoy this home from day one. With its unbeatable location in the desirable Huntington Hills neig...