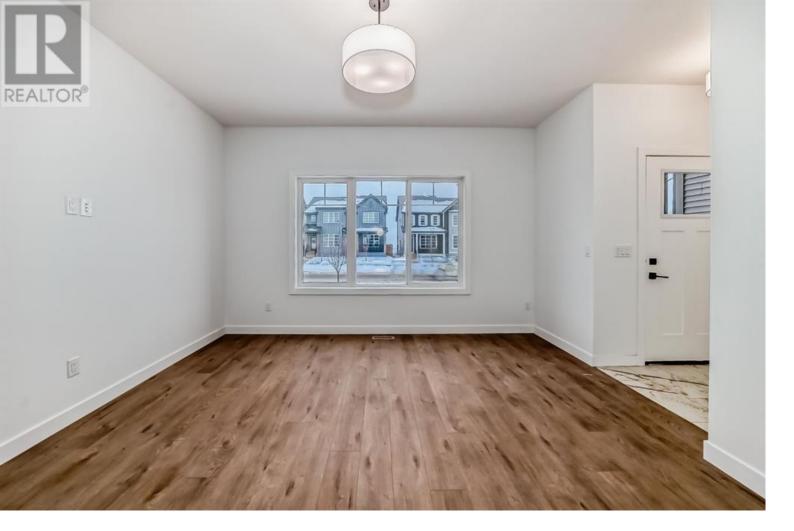

## 7522 202 Avenue Calgary Alberta

Introducing a stunning new TRUMAN-built 3-bedroom, 2.5-bathroom home nestled in the vibrant new Southeast community of Rangeview! Enjoy the convenience of close proximity to playgrounds, shopping, and being just minutes away from Calgary South Health Campus and Stoney Trail. Step inside this open-concept home and be greeted by a bright chef's kitchen, complete with full-height cabinetry, soft-close doors and drawers, an eating bar with quartz countertops, a stainless steel appliance package, and a spacious pantry. The central kitchen flows seamlessly into the dining area and great room, creating an ideal space for both daily living and entertaining. The main floor boasts 9' ceilings, luxury vinyl plank flooring, a 2-piece bathroom, a mudroom, and a separate side entrance for added convenience. Venture to the upper level to find the luxurious primary suite, featuring a tray ceiling, a lavish 4-piece ensuite, and a generous walk-in closet. The upper floor also includes a central bonus room, two additional bedrooms, a full bathroom, and a dedicated laundry area. The unfinished basement, with its separate side entrance, offers endless possibilities for customization and expansion to suit your unique needs. Live better in this new TRUMAN-built home--designed for modern living and ultimate comfort. Make Rangeview your new address today! Photo Gallery of Similar Home\* (id:6769)