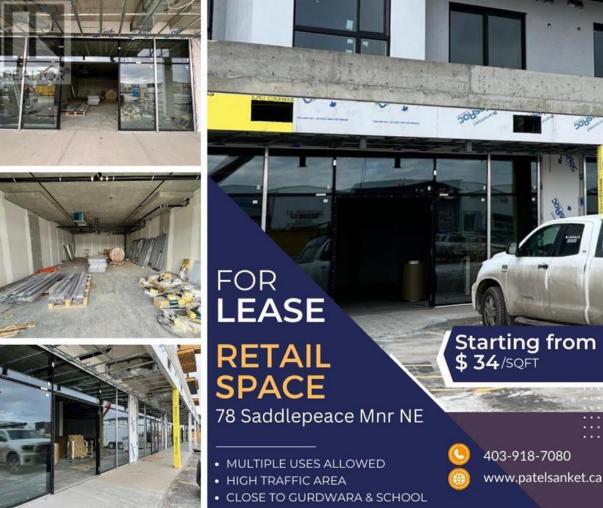

## 78 Saddlepeace Manor Calgary Alberta

Looking to start your dream business? This is your chance! This 871.25 sq. ft. retail space in Saddlepeace Manor is the perfect spot to kick off your venture. Situated in a high-traffic area with prime visibility, it's just steps away from a gurdwara and a school, ensuring a steady flow of potential customers. Whether you're opening a boutique, cafe, or service-based business, this vibrant community offers endless possibilities. Don't wait--secure this ideal location and bring your business vision to life! Contact us today to get started. Please note the following businesses are not permitted due to current exclusivities and the Gurdwara Sahib situated across the street:Liquor StoreVape ShopDoctor's clinicDentist's clinicPharmacyGrocery Store or Convenience StoreBarbershopDay CarePreschoolBilliardsPhysio, Chiro or massagePizza We would also prefer to stay away from Indian clothing stores as we already have one in our plaza within the same development. (id:6769) Listing Presented By: