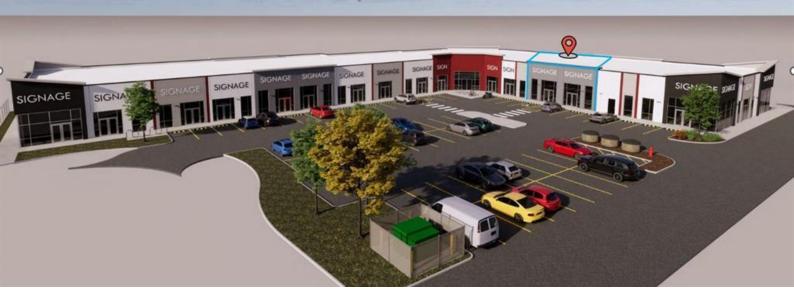

## 78 SADDLEPEACE Manor Calgary Alberta

\*\*LOCATION LOCATION LOCATION\*\* 2800 SQFT PRIME SPACE AVAILABLE \*\* READY FOR IMMEDIATE POSSESSION TO START YOUR OWN INDIAN RESTAURANT BUSINESS WITH HUGE DINING SPACE!! or different types of business located at 78 Saddle Peace Manor Strip Mall. This Retail Mall has Apna Bazar Grocery, PIZZA 64, BAKERY, SECTOR 17, PHYSIOTHERAPY, and DAY CARE RUNNING BUSINESS. This is an amazing location with a Sikh Temple and private school within walking distance and direct access to 88 Avenue and a close metis trail. This 2700 SQFT IS available altogether or can be divided into 2 sections of 2700 sqft under units 115(1400 Sqft.) and 116(1400 Sqft). The area is seeing new development and is rich in businesses that operate with high returns. (id:6769)