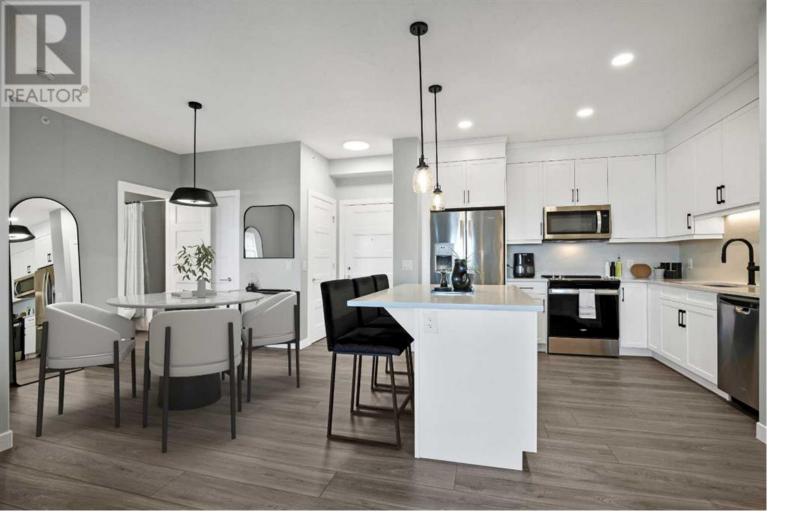

## 80 Greenbriar Place Calgary Alberta \$485,000

Welcome to the new community of Greenbriar! Step into luxury living in this fully upgraded TOP FLOOR condo boasting 2 beds, 2 baths, and a generous 830 square feet of modern comfort. An open concept layout that seamlessly combines the spacious dining area with the large living room creates the perfect space for relaxation and entertainment. The stunning chef's kitchen is complete with upgraded stainless steel appliances, sleek quartz backsplash and countertops, and expansive floor-to-ceiling cabinetry offering ample storage. The kitchen island serves as a focal point, ideal for hosting dinner parties or gathering with friends. Luxury Vinyl Plank flooring throughout adds an elegant touch, while two double primary suites situated on opposite ends of the condo ensure privacy and comfort for all. The true primary suite boasts a large size, a walk through closet and a walk-in shower with fresh white subway tiles. Enjoy breathtaking WEST facing views of the Rocky Mountains from the comfort of your own home. Additional features include ensuite laundry, storage space, and TITLED parking for convenience. Located just steps away from the Calgary Farmers Market, shopping destinations, transit options, parks, pathways, outdoor skating rinks, and fitness facilities, this condo offers the epitome of urban living. Bowness Park is within easy reach, perfect for outdoor enthusiasts and Downtown Calgary a mere 18-minute drive away. Contact your Realtor for a private showing today! (id:6769)