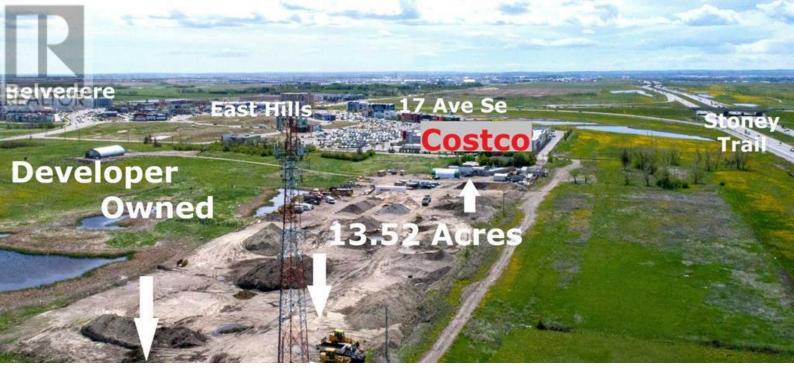

## 8080 9 Avenue Calgary Alberta

\$10,140,000

This prime piece of land is centrally located immediately north of East Hills Costco and the RioCan East Hills Shopping Centre and immediately adjacent to new development proposal (133 acres). Lots of growth underway in Belvedere with TriStar Communities Belvedere Rise and Minto East Hills residential neighborhoods well underway, Genesis Huxley community coming soon, and the Memorial Drive Extension Functional Planning Study is in full swing. 13.52 Acres at \$750,00/acre (12.26 acres with adjoining 1.26 acres) in Belvedere ASP with 2,000+ foot frontage to busy Stoney Trail Freeway. Services are nearby. Transit to downtown via Calgary Transit's MAX Purple rapid transit bus route service at East Hills Retail (across street from subject land). This 13.52 acre property is immediately north of the RioCan East Hills Calgary retail development which is located at 17th Avenue SE and Stoney Trail and includes major retailers Costco, Walmart, Cineplex, Marshalls, PetSmart, Michaels, Staples and many others under construction. The 13.52 acre property is currently S-FUD. Primarily Land Value (modular home has structural issues). Excellent elevated panoramic south and west mountain and city views. Tenant occupied with cell tower and tenant income, access by appointment only. (id:6769)