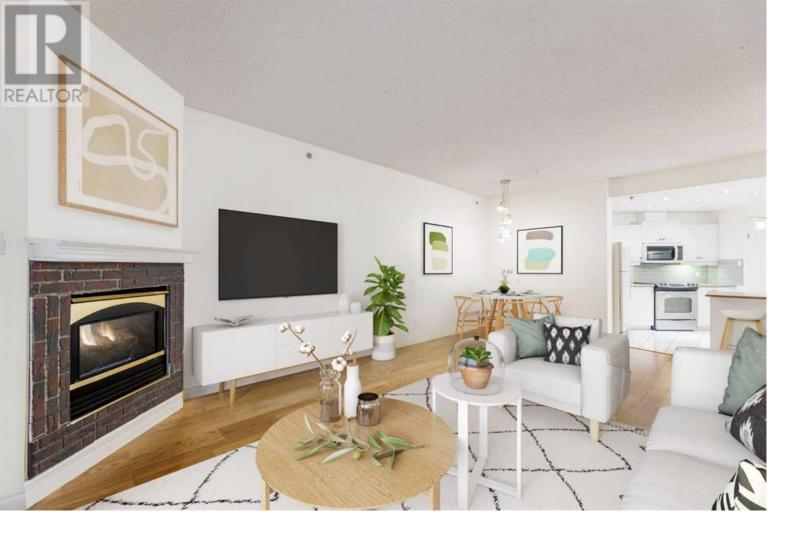

## 820 15 Avenue Calgary Alberta

\$329.000

The Newbury condo units rarely become available! This charming and inviting 1028 sq ft., 2-bedroom and 2-bathroom unit is just steps away from the vibrant Mount Royal Village. The entire unit has been freshly painted from top top to bottom in a modern light grey allowing move-in ready before Christmas. The solid concrete construction of The Newbury allows for less noise, while the elegant metal siding, with hardy board trim adds a touch of sophistication. Featuring two spacious bedrooms and two full bathrooms, with the primary bedroom boasting it's own ensuite bathroom, large walk-in closet and walkout access to a private yard. Enjoy the warmth of the inviting gas fireplace on chilly evenings, plus in-floor heating throughout. Entertain effortlessly in the expansive backyard equipped with a convenient BBQ gas outlet and two patio door access points. Convenience is key with in-suite laundry, a garbage shoot right outside your door, and 1 titled parking stall for your vehicle. Embrace the perfect blend of location and size in this delightful residence. Condo fees include water, gas, heat, sewer, but see the full list below. Cats and Dogs allowed with board approval. (id:6769)