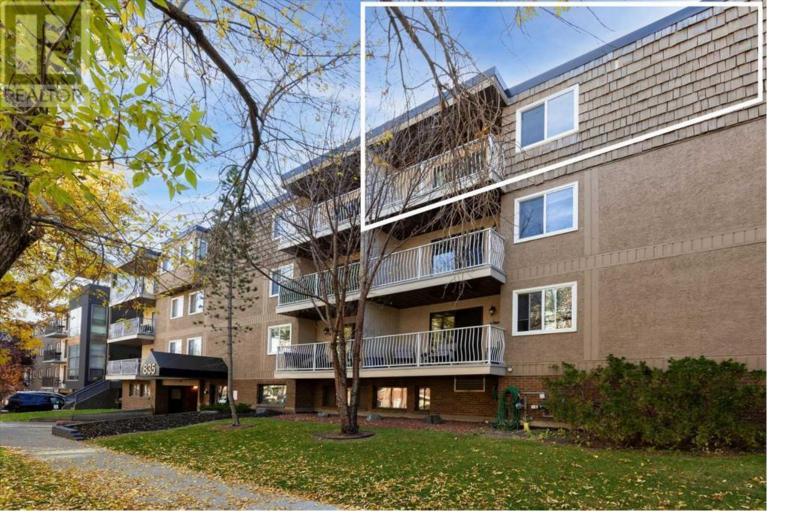

## 835 19 Avenue Calgary Alberta

\$245.000

Beautiful top floor street facing unit located on quiet tree lined street in heart of Lower Mount Royal. Spacious bright one bedroom unit with covered deck featuring downtown views, secure covered parking and dedicated storage locker. Steps away from vibrant 17Ave, yet located on a quiet street with gorgeous brick architecture, upscale infills and century homes. The condo is filled with light - featuring off white paint, neutral laminate flooring, new lighting fixtures, updated white kitchen. The spacious living room leads out to a covered balcony with downtown views, aluminum rails and duradek flooring! The contemporary kitchen looks on trend with white cabinetry, updated counters & newer appliances including the ceramic top convection oven. A dedicated dining space which could accommodate friends and family, as well as a buffet hutch for further storage. Generous primary suite with wallpaper backdrop on one wall - lots of room for a king bed or larger furniture pieces. Four piece bathroom and dedicated laundry/storage room featuring full sized front load washer/dryer. This unit also comes with covered secured parking spot plus storage locker on main level. Well managed building with with updated lobby and elevator. A short stroll to coffee shops, restaurants, shopping, parks and the river pathways. Smaller pets accepted. From nightlife to shopping to cafes to parks, this area checks all of the boxes and the unit is impeccable and move-in-ready! (id:6769)