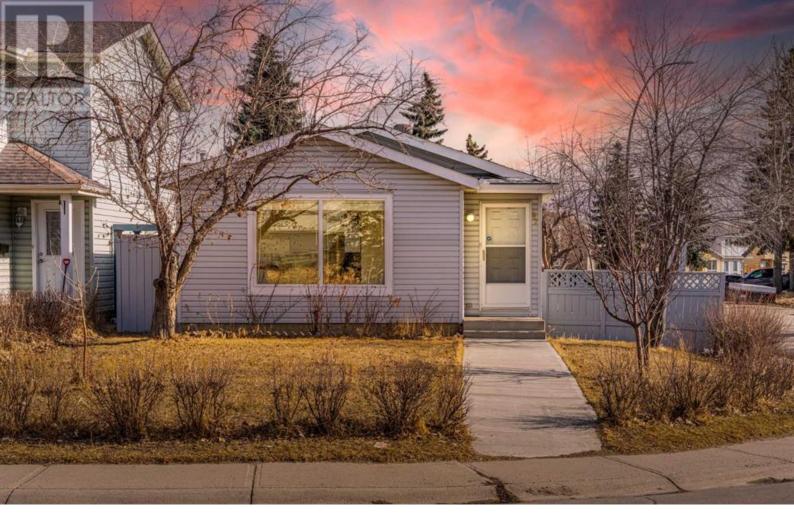

## 87 Erin Mount Crescent Calgary Alberta

Bright & Spacious Bungalow on Corner Lot | RC-G Zoning | Oversized Garage | 5 Bedrooms | Across from Green Space | New FurnaceWelcome to your new home or next great investment! This 1066 sq ft bungalow sits proudly on a sunny corner lot in a quiet, family-friendly neighborhood. With RC-G zoning, a southwestfacing backyard, and an oversized double garage, this property is full of value, charm, and future potential. Inside, the home is warm and inviting with lots of natural light flowing through large windows. The main floor features 3 bedrooms, a full 4-piece bathroom, and a spacious living area that feels open and comfortable. The kitchen is finished with granite countertops, giving you the perfect space for cooking, gathering, and making memories with loved ones. The lower level is fully finished, offering 2 more bedrooms, a second full bathroom, a large recreation or family room, and plenty of space for guests, teenagers. Whether you're looking for more room for your family or thinking about secondary suite potential (with city approval), this home gives you flexible options. Step outside to enjoy the private southwest-facing yard, ideal for enjoying sunshine all afternoon and into the evening. The oversized double detached garage provides tons of room for your vehicles, tools, bikes, or even a workshop. Plus, you're directly across from a large green space, giving you an open view and more room to play, walk the dog, or just enjoy nature. This location offers great access to schools, parks, shopping, and public transit. Commuting is easy with nearby access to major routes like Deerfoot Trail and Stoney Trail, connecting you to the rest of the city in minutes. With RC-G zoning, the future possibilities are exciting-build a duplex, add a suite, or hold as a smart long-term investment. This is a home that grows with you. Don't miss out on this special opportunity--book...