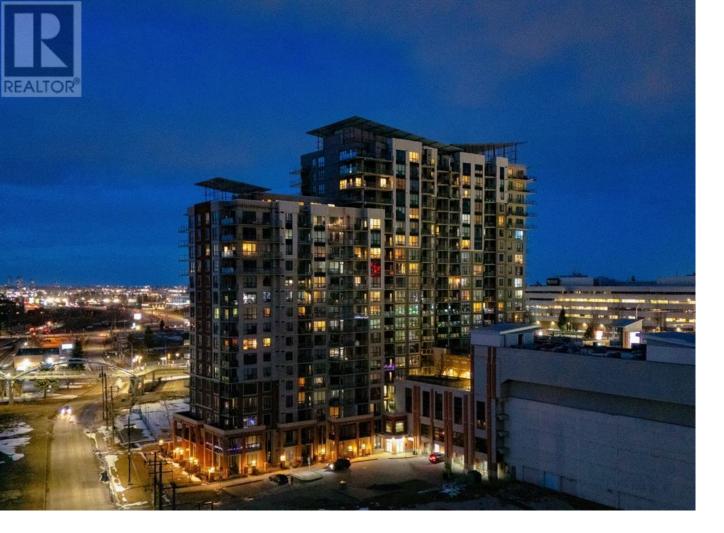

## 8710 Horton Road Calgary Alberta

Welcome to Unit 1206, 8710 Horton RD SW, in the sought after building London at Heritage Station. Located in one of Calgary's prime locations where convenience is paramount. Dining, shopping, and professional services are all within arm's reach. The Heritage C-Train station and various bus routes are steps away, making commutes or city explorations effortless. This one bedroom plus den was designed to maximize room and living space, making every square foot count. The open-concept floor plan seamlessly connects the living, dining, and kitchen, perfect for entertaining guests or relaxing. Retreat to a generously sized primary bedroom located near the 4-piece bathroom for ultimate convenience. Step outside to your private balcony and soak in stunning views of the surrounding neighbourhood and mountains. This seamless urban living experience additionally includes a secured underground parking (one stall) bike storage, a recreation room which is an additional space for gathering and a tranquil rooftop patio with stunning downtown views and tons of room for lounging. Make this your new urban retreat (id:6769)