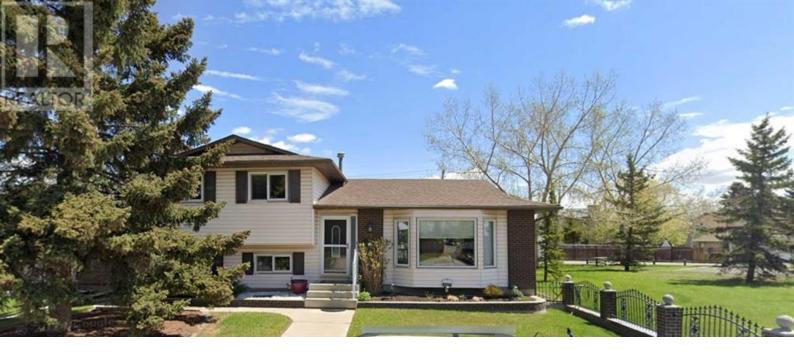

## 88 Templeson Way Calgary Alberta

\$649,900

Discover the charm of 88 Templeson Way! This stunning 4-level split next to green space/park has over 2,100 sq. ft. of living space and a separate entrance on a HUGE LOT, offers a perfect blend of style and practicality. Step onto gleaming hardwood floors and relax by the wood-burning fireplace, while abundant natural light streams through newer triple-pane windows dressed with Hunter Douglas coverings. Outside, the immaculate backyard is a serene retreat with fruit trees and ample space for summer gatherings. The front features a removable wheelchair-accessible entrance, and an oversized double detached garage completes this home, offering both comfort and convenience. Don't miss adding this to your MUST SEE list. (id:6769)