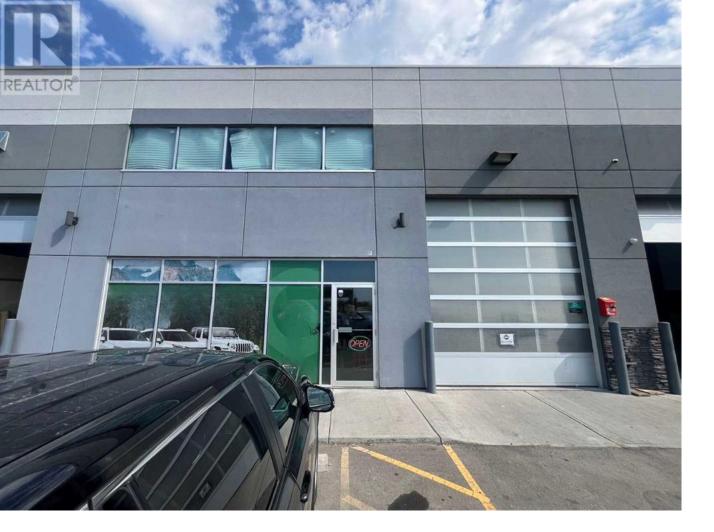

## 8888 88 Avenue Calgary Alberta

\$16

Efficiently designed 2,500 sq. ft. commercial bay featuring a 2-piece handicapped-accessible washroom, smoothly finished drywall, and a 14'x12' overhead door with front drive-in access. This unit also boasts six rows of light-enhancing translucent panels, along with 3" high-lift hardware and a manual chain hoist. Safety and comfort are ensured by a comprehensive sprinkler system and high-efficiency radiant heating overhead, complemented by customizable lighting settings. Strategically positioned for easy access to Stoney Trail, Deerfoot Trails, Country Hills Boulevard, and Calgary International Airport (YYC). (id:6769)