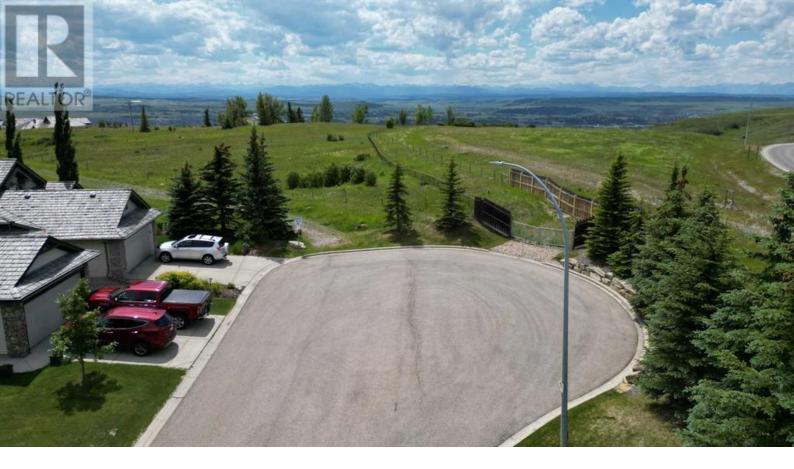

## 901 1A Highway Cochrane Alberta

Back on the Market, impossible find, Oasis on the hill. 4.15 acres of residential land on the ridge within Gleneagles. Incredible privacy and unobstructed 180 degree South and West views. Best suited for single family residential. Future development must consider on site water retention to ensure no downslope impact. Listing Agent related to principal of selling Corporation. (id:6769)