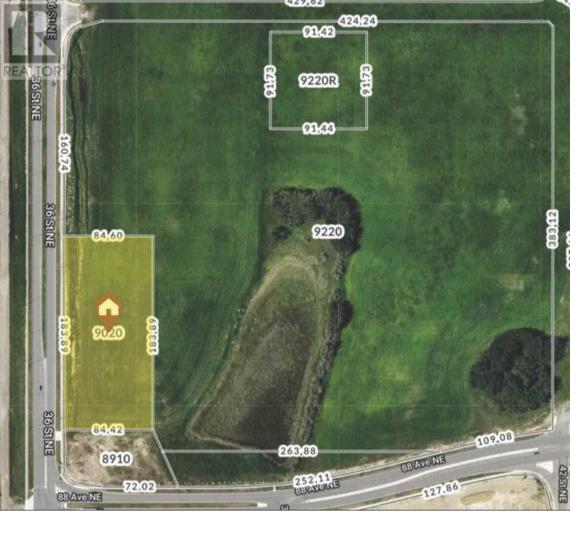

## 9020 36 Street Calgary Alberta

\$7,000,000

Presenting 3.85 acres of exceptional commercial land approved for C-COR 2 zoning. This versatile property supports numerous development options, such as gas stations, dining establishments, retail spaces, office, medical facilities, hotels, and event centers. Located at the intersection of 36th Street NE and 88 Ave, with convenient access from Metis Trail, Airport Trail, and Country Hills Boulevard. Positioned next to This piece is positioned next to Triovest's expansive 210-acre industrial business park and in close proximity to the YYC Airport. (id:6769)