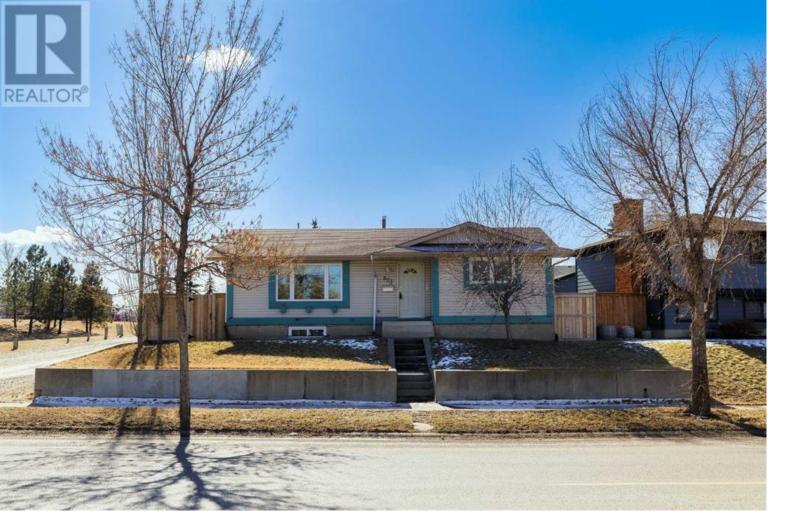

## 903 Abbotsford Drive Calgary Alberta \$585,000

Incredible value in the heart of Abbeydale! This corner lot home is bursting with potential, offering 2000 sq ft of developed living space, 5 bedrooms, and 2 full bathrooms - the perfect canvas to create your dream home or a savvy investment opportunity. Sitting on a huge lot with RV parking, this property features a massive double detached garage (23'5 x 27'6) - a dream workspace for any handyman or hobbyist. The layout is functional, the bones are solid, and the possibilities are endless!Located just steps from a park, schools, and with easy access to transit, 16 Ave, Stoney Trail, and shopping, this location offers unbeatable convenience for families or investors.Don't miss out on this amazing opportunity - book your showing with your favourite realtor today and let your imagination bring this home to life! (id:6769)