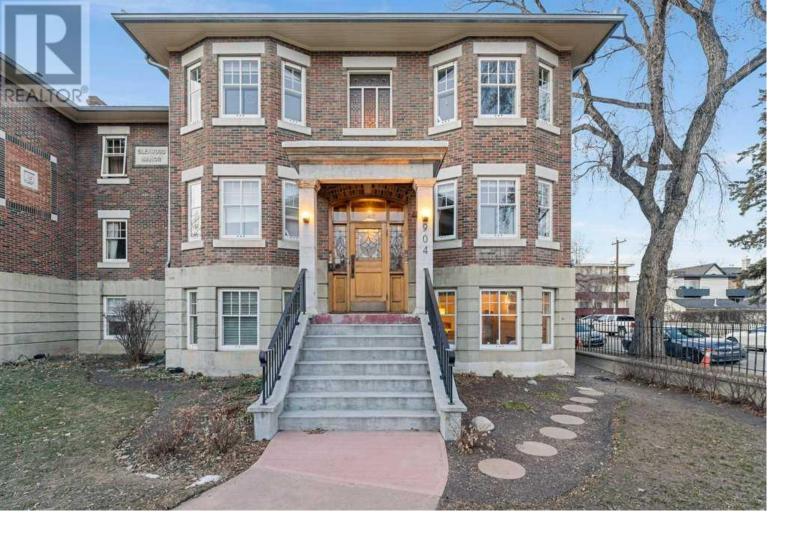

## 904 Memorial Drive Calgary Alberta \$350,000

Built in 1928, Glenwood Manor is one of Calgary's most prestigious historic residences. Designated as both a Municipal and Provincial Heritage resource, this prominent building sits at the gateway of the iconic Peace Bridge in Sunnyside. Greeted by grand wrought-iron gates and a generous courtyard, Glenwood Manor is a sight to behold. Restored oak millwork highlight the brilliant Georgian Revival style of the building, including a newly renewed Spanish tile galvanized metal roof. Easily accessed from street-level, this 803 sq ft, 1-bedroom corner apartment is one of the largest in the building and exudes a spacious feel. The suite is complimented by additional east-facing windows and an enclosed rear porch. Stunning, original oak hardwood is accented with a traditional brick fireplace. The cozy bay windows overlook the courtyard greenery and views of the Bow River, Peace Bridge, and downtown skyline. The galley kitchen is updated with modern cabinetry and appliances, plus additional pantry storage missing from many apartments. The traditional dining room features a built-in buffet and glass-door closure from the living room. The bathroom features a classic clawfoot soaker tub, shower, and sink with gold-plated, revival brass hardware. An active condo board and investments from the Municipal and Provincial government keep building maintenance up to date and preserve the building's status as a Calgary icon. Additional secured storage lockers, bike storage, and shared laundry are located on the lower level. Onsite parking is available at an additional monthly charge, but you may not need it. This is one of the most prime, walkable locations in Calgary, just steps away from the heart of Kensington and Downtown amenities. Own a part of Calgary's history - call today. (id:6769)