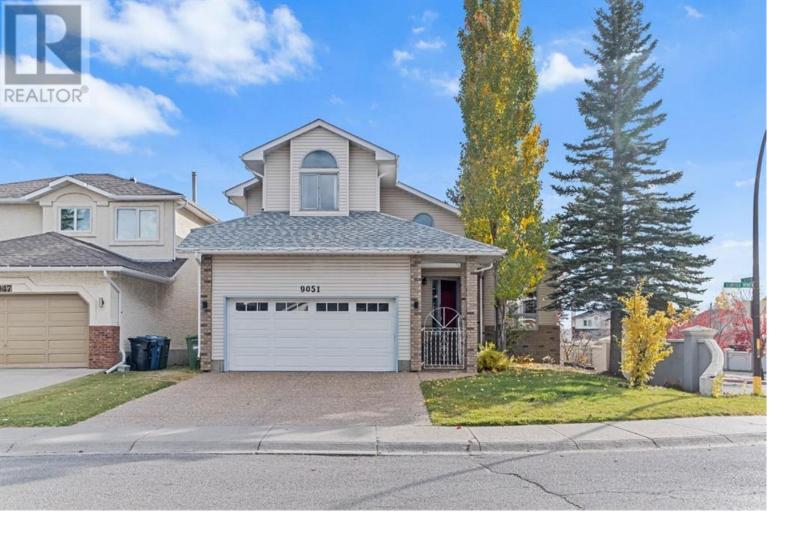

## 9051 Scurfield Drive Calgary Alberta \$799,900

Large 2 storey walk out on a corner lot in sought after Scenic Acre. South facing backyard with 3 bedrooms up plus 3 1/2 baths. The master en suite has to be seen to be appreciated with large soaker tub, stand up shower, a walk in closet and space galore. The other 2 generous bedrooms complete living quarters upstairs but there are 2 additional separate rooms in the basement that could also function as sleeping quarters. Main floor office/den could be converted to a bedroom. Lots of room to spread out and plenty of storage throughout the home with the added bonus of a walk out basement including a second refrigerator and breakfast bar area. Cozy fireplace on main and below with built-in bookshelves flanking the fireplace and throughout the office on the main. This home has 2 brand new furnaces with humidifiers and virtually brand new washer and dryer in the laundry room conveniently located next the to the garage. The expansive upper deck allows you to enjoy the south facing sun plus it has convenient stairs to the private backyard oasis. As mentioned, plenty of room both inside and outside the home for memories to be made. Park your car in the double attached garage and get ready to explore. This majestic former show home is close to amenities including shopping, schools, C-train, parks and playgrounds for both children and pets. Quick possession. This one will not last long! (id:6769)