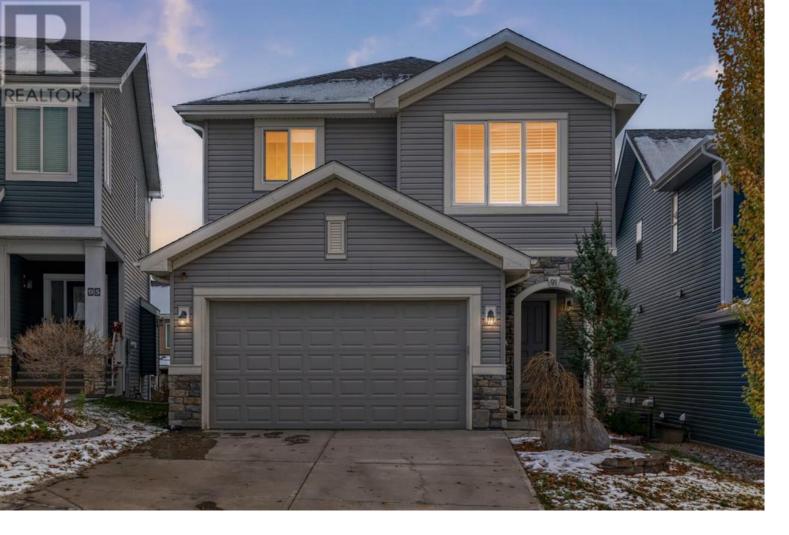

## 91 Sunset Park Cochrane Alberta

Location location, Large 2 story walkout in a developed sought after community in Cochrane on quiet street, mountain views and with park nearby featuring: Nearly 2,300 sq ft above grade | 4 bedrooms up + Bonus room and main office | large kitchen | sunny SE facing backyard & so much more. All in esteemed Cochrane's 'Sunset Ridge' - A Master-Planned Neighbourhood With Incredible Rocky Mountain Views, Amenities, outdoor exercise circuit, 5+ km of scenic paths and so much more. Step inside to find a sun soaked interior that is enhanced with a SE facing backyard, and large windows throughout. Hardwood floors lead you into the main living space that connect kitchen, dining and living room seamlessly. This home has an expansive layout with a kitchen that features: beautiful cabinetry, large eating island, granite counters, SS appliances, pantry space (off the garage entry - perfect for brining in groceries), butlers pantry and more. Off kitchen is dining space with large patio doors to access the deck with gas line, where you get a peek at the mountain views west and sun exposure. Off dining and kitchen is a family room that has a cozy fireplace for the cooler days with gorgeous mental that compliments the finishings throughout the home. Main floor is complete with an office space, as well as half bath leaving no stones unturned. Upstairs offers the same, with a large bonus room with built-in feature wall. Along with 4 great sized bedrooms, a shared full size bath. The primary room features: Large quarters, south facing windows w/ sweeping views of big hills spring canyon and mountain view, walk in closet, and a full size en-suite. En-suite has double vanity, tub, walk in tiled shower and toilet. Basement is awaiting your creativity but is full of options with large windows, large patio doors walkout to backyard. Backyard is fully landscaped. This home is close to a park...