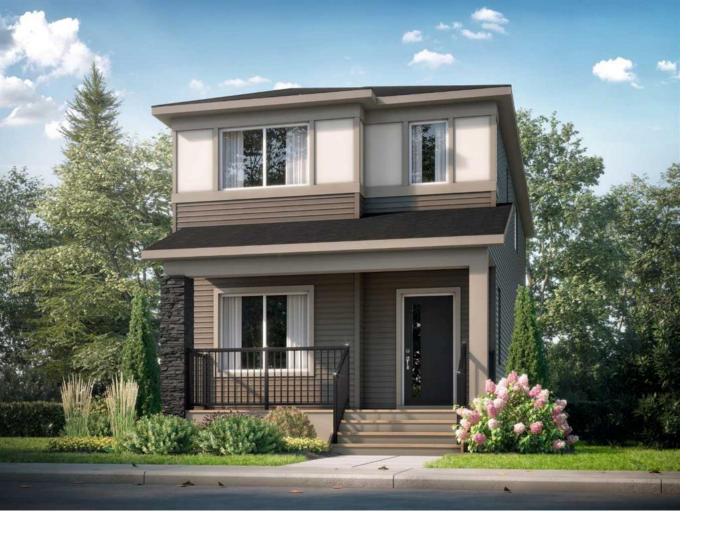

## 94 Versant View Calgary Alberta

\$665,000

Vermilion Hill - 94 Versant View SW: BUILD YOUR DREAM HOME in PHASE 2 of Vermilion Hill! PRE-CONSTRUCTION OPPORTUNITY. Choose ALL your UPGRADES and FINISHES. Valencia model built by Shane Homes features 1,719 sq ft, 3 bedrooms, 2.5 bathrooms, and a gravel parking pad. The main floor features an open floor plan with an L-shaped kitchen with an island offering additional seating and a large walk-in pantry; a central dining area, living room, and 2 piece powder room. The upper level features a primary bedroom with walk-in closet, 4 pc bathroom with a dual sink vanity; 2 additional bedrooms, a bonus room, 4 piece main bathroom, stacked laundry, and linen closet. The lower level basement remains unspoiled. Shane Homes offers their LOVE IT or CUSTOMIZE IT program designed to help buyers build the home of their dreams. Some optional upgrades to this floor plan include: spice kitchen, side entrance, basement development and detached garage. One of Calgary's newest Southwest Communities, Vermilion Hill is a MUST VISIT with the perfect location for those who love the outdoors and has future plans for playgrounds, parks, a designated middle school and shopping centre. Other homes, pre-construction & new construction opportunities are available through the showhome at 1134 Alpine Avenue SW. Showhome Hours: Monday - Thursday: 2:00 - 8:00 PM. Weekends & Holidays: 12:00 - 5:00 PM. Builder Size: 1,720 sq ft. RMS based on blueprints provided by the builder: 1,719 sq ft. Photos are Artist Renders Only. Exterior elevation is subject to change and model chosen on the property. (id:6769)