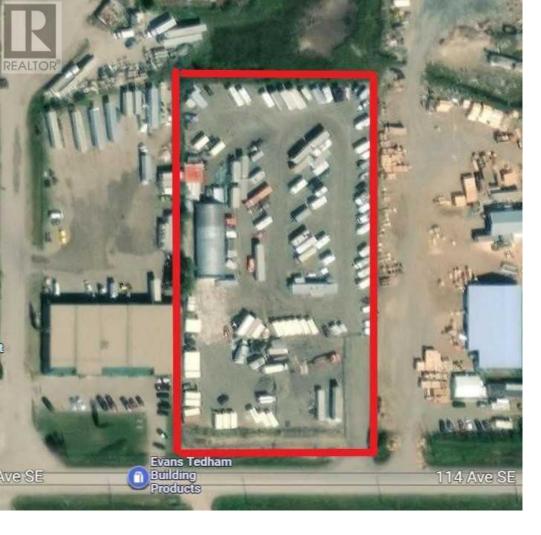

## 9600 114 Avenue Calgary Alberta

\$1,700,000

This 3 acre parcel of land is in prime spot on 114 Ave SE and part of the Shepard Industrial ASP. Excellent location on the edge of Calgary city limits with paved road access. There is currently a storage company leasing 2.5 acres so new owner will have rental income as well as the ability to use a portion of the land that is fenced separately. Quonset building is included but other chattels are owned by the leasee. The storage business that is leasing the land would consider selling the business to new land owner. (id:6769)