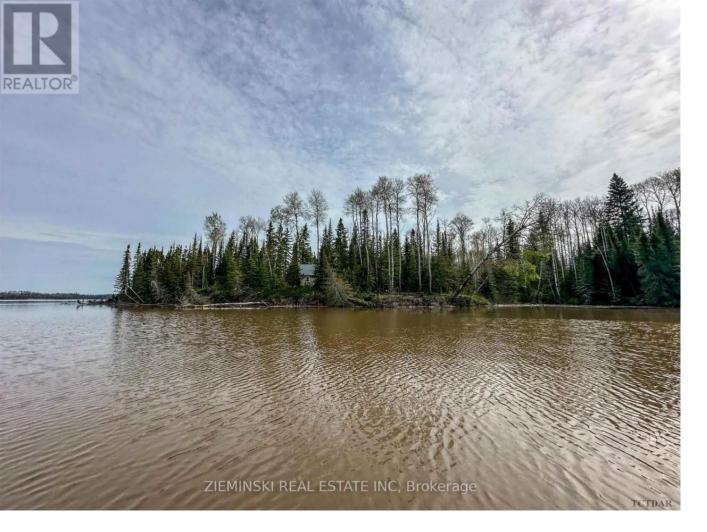

## C4 PTL3 Teefy Township Cochrane Remote Area Ontario

\$125,000

Escape the hustle and bustle of the city and retreat to your sanctuary alongside Lake Abitibi, with wildlife around every corner. Located in unorganized township and surrounded by crown land and water. Three unique parts to this property provide privacy and ample water frontage. The South and North parts offer approximately 3 and 2 acres respectively. While the central part offers approximately 7 acres and hosts 2 charming cabins, built in 2016. Each 600-square-foot cabin features 16' vaulted ceilings, 1 bedroom, kitchen, living room, and dining room, plus a loft. Fully furnished! Steel roof, 2x6 construction, sonotube forms, fully wired for generator hook-up. Beautiful outdoor shower and an outhouse. Western views over the river offer the most captivating sunsets! 19 foot Pontoon Barge with 40hp Boat motor and trailer included! Quickly access the property from the Twin Falls Marina, just 1km away. The town is only a 15-minute drive from the marina to access all amenities! Travel 36km on the river to reach Big Lake Abitibi and enjoy world-class fishing. Mineral, timer, and surface rights are included. Potential for a 1.7km access trail on crown land from Bush Road in Matheson. (id:6769)