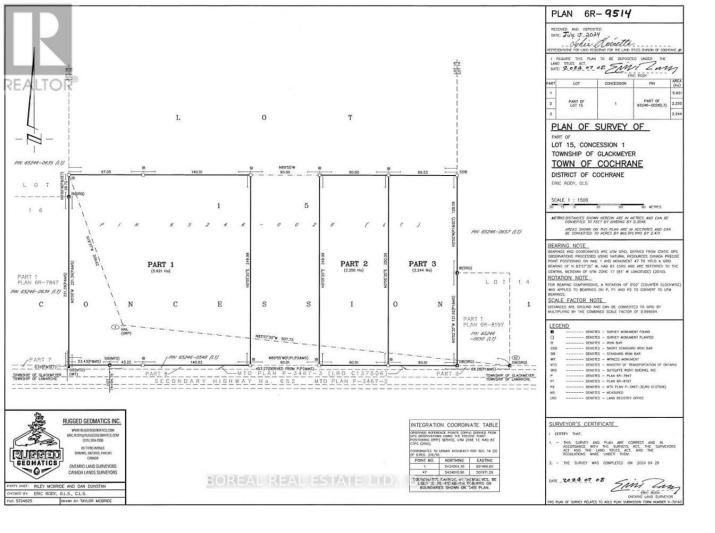

## PT 2 LT 15 CON 1 GLACKMEYER TWP Cochrane Ontario

\$54,900

Dreaming of building your perfect home? Look no further! Check out this stunning 5.56-acre residential vacant lot zoned RU, just 2km from the heart of Cochrane! This prime property along Highway 652 perfectly blends accessibility and tranquility, making it the ideal canvas for your dream house. Picture yourself living near the OFSC snowmobile trailswhat a fantastic opportunity for winter adventures with family and friends! This lovely lot is situated on a year-round paved road in the organized portion of Cochrane, ensuring easy access throughout the seasons. Youll enjoy the comforts of modern living with hydro available at the HWY and natural gas just across the road! Once you've built your dream home, you'll also benefit from the weekly garbage and recycling services, making life even easier. Dont miss out on this incredible opportunity to create the lifestyle youve always wanted in a community that offers the best of both worlds! \*\*\*\*\* EXTRAS \*\*\*\*\* NONE (id:6769)