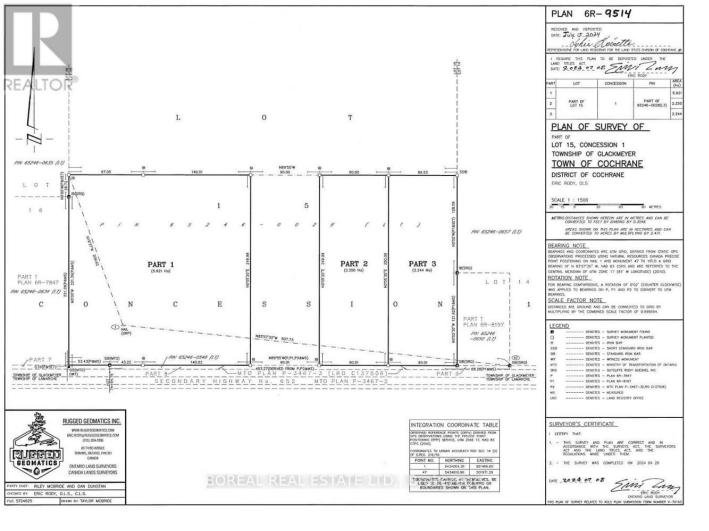

## PT 3 LT 15 CON 1 GLACKMEYER TWP Cochrane Ontario

\$54,900

Dreaming of building your perfect home? Look no further! Check out this stunning 5.54-acre residential vacant lot zoned RU, just 2km from the heart of Cochrane! This prime property along Highway 652 perfectly blends accessibility and tranquility, making it the ideal canvas for your dream house. Picture yourself living near the OFSC snowmobile trailswhat a fantastic opportunity for winter adventures with family and friends! This lovely lot is situated on a year-round paved road in the organized portion of Cochrane, ensuring easy access throughout the seasons. Youll enjoy the comforts of modern living with hydro available at the HWY and natural gas just across the road! Once you've built your dream home, you'll also benefit from the weekly garbage and recycling services, making life even easier. Dont miss out on this incredible opportunity to create the lifestyle youve always wanted in a community that offers the best of both worlds! \*\*\*\* EXTRAS \*\*\*\* NONE (id:6769)